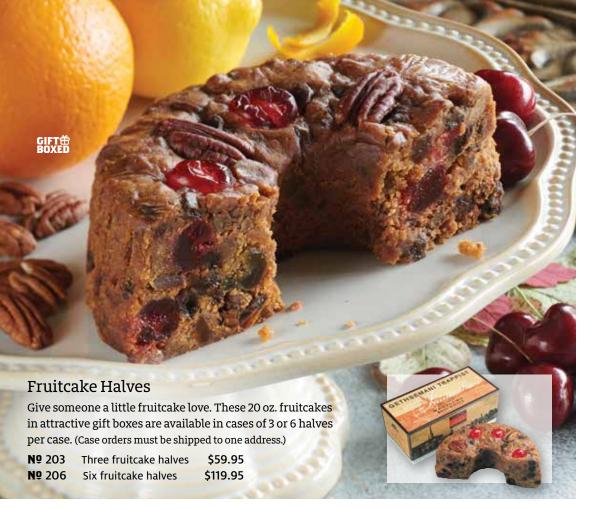

### Fruitcake Quarters

Pack these 10 oz. versions of our classic fruitcake for picnicking, camping, hiking and more. Loaded with natural fruits and nuts, they deliver all the big flavor of the original.

Nº 121 Four fruitcake quarters \$46.50 \$69.75 Six fruitcake quarters