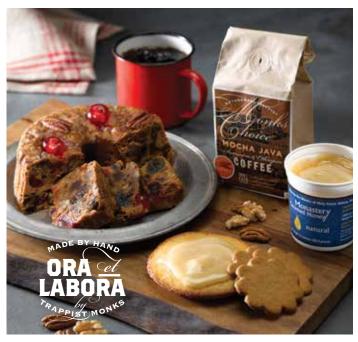

### Kentucky Bourbon Fruitcake, Monks Choice Coffee and Creamed Trappist Honey

This collection of a half Kentucky Bourbon fruitcake, Mocha Java ground coffee and naturally delicious Creamed Honey from Holy Cross Abbey in Virginia's Shenandoah Valley will be a welcome gift. Our Mocha Java is a timeless mix of bold and earthy Java coffee and lighter, fruity Mocha beans from Ethiopia. 20 oz. fruitcake, 8 oz. coffee and 10 oz. creamed honey.

Nº 295 \$38.50

HEAVENLY DELIGHTS BY TRAPPIST MONKS 1-800-549-0912 GETHSEMANIFARMS.ORG | 7