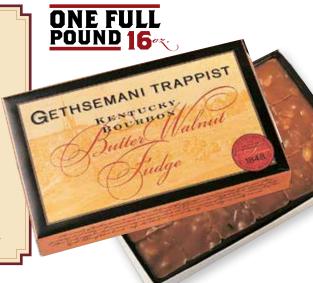

### Kentucky Bourbon Butter Walnut Fudge

Our rich, buttery white chocolate and walnut fudge is kicked up a notch by adding fine Kentucky Bourbon to the recipe.

| <b>№</b> 46  | 12 oz. gift box              | \$15.95  |
|--------------|------------------------------|----------|
| Nº 61        | 1 lb. gift box               | \$20.50  |
| <b>№</b> 96  | Two 1 lb. gift boxes         | \$39.10  |
| <b>№</b> 606 | Six 1 lb. gift boxes         | \$104.50 |
| Nº 612       | Twelve 1 lb. gift boxes      | \$205.99 |
| Nº 624       | Twenty-four 1 lb. gift boxes | \$382.65 |