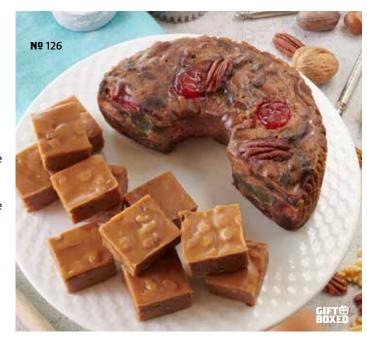

### Kentucky Bourbon Fruitcake and Butter Walnut Bourbon Fudge

Our exclusive combination of fruitcake and butter walnut fudge. Both with fine Kentucky Bourbon.

20 oz. fruitcake plus 1 lb. butter walnut bourbon fudge **№** 126 \$35.95