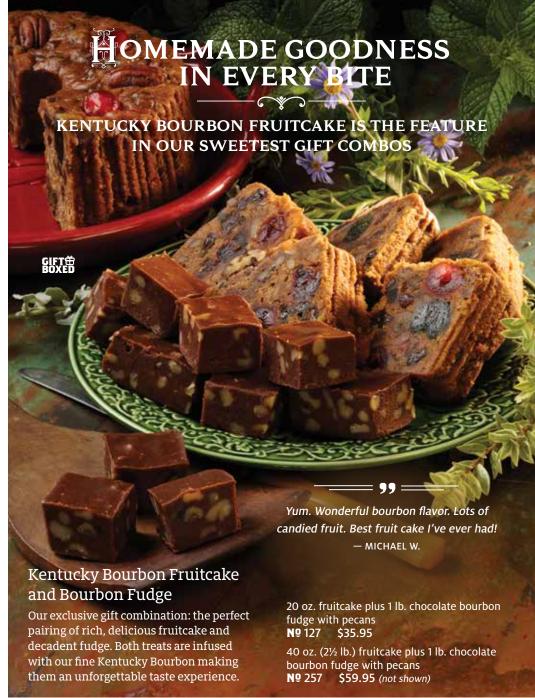

### Kentucky Bourbon Fruitcake and Butter Walnut Bourbon Fudge

Our exclusive combination of fruitcake and butter walnut fudge. Both with fine Kentucky Bourbon.

20 oz. fruitcake plus 1 lb. butter walnut bourbon fudge **№** 126 \$35.95

40 oz. (21/2 lb.) fruitcake plus 1 lb. butter walnut bourbon fudge **№** 256 \$59.95 (not shown)

The perfect sweet combination of buttery fruitcake and creamy chocolate. A pound of traditional chocolate walnut fudge (made without bourbon), and a 20 oz. half Kentucky Bourbon fruitcake.

Nº 128 (shown above) \$35.95

40 oz. (2½ lb.) fruitcake plus 1 lb. chocolate walnut fudge (shown at left) Nº 258 \$59.95

4 | HEAVENLY DELIGHTS HANDCRAFTED BY TRAPPIST MONKS