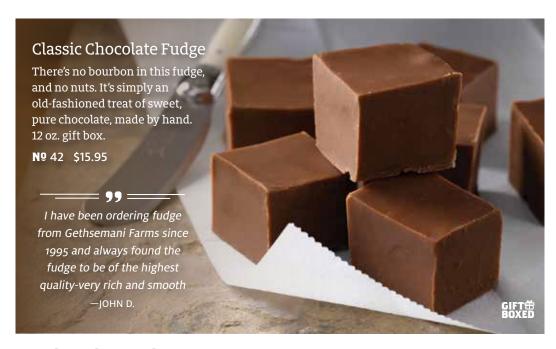

### Chocolate Fudge Assortment

Indulge in an assortment of our top fudge flavors made with pure, premium cocoa. Classic Chocolate Fudge is the old-fashioned favorite. Kentucky Bourbon Chocolate Fudge boasts southern pecans and a spark of fine, aged bourbon. Chocolate Walnut Fudge features dark chocolate and crunchy English walnuts. Three 12-oz. gift boxes.