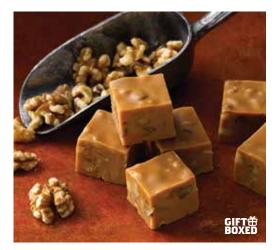

### Kentucky Bourbon Butter Walnut Fudge

Our rich, buttery white chocolate and walnut fudge is kicked up a notch by adding fine Kentucky Bourbon to the recipe.

| <b>№</b> 46  | 12 oz. gift box              | \$15.95  |
|--------------|------------------------------|----------|
| Nº 61        | 1 lb. gift box               | \$20.50  |
| <b>№</b> 96  | Two 1 lb. gift boxes         | \$39.10  |
| <b>№</b> 606 | Six 1 lb. gift boxes         | \$104.50 |
| Nº 612       | Twelve 1 lb. gift boxes      | \$205.99 |
| Nº 624       | Twenty-four 1 lb. gift boxes | \$382.65 |