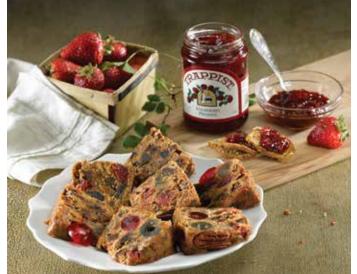

### Kentucky Bourbon Fruitcake and Trappist Strawberry Preserve

Our 20 oz. Kentucky Bourbon fruitcake is moist and rich with walnuts, pecans and preserved fruit. The perfect complement is a hand-crafted 12 oz. jar of strawberry preserve from the monks at St. Joseph's Abbey in Massachusetts.

Nº 129 \$25.75