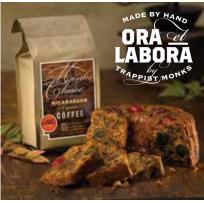

### Monks Choice Coffee

Certified organic from Nicaragua, our 12 oz. fair trade coffee has a rich. distinctive flavor and aroma. Perfectly ground for brewing.

Nº 1 \$17.75

Serves