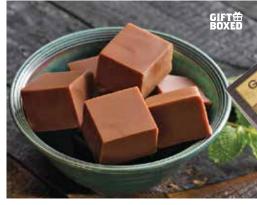

### Kentucky Bourbon Butter Walnut Fudge

Our rich, buttery white chocolate and walnut fudge is kicked up a notch by adding fine Kentucky Bourbon to the recipe.

| <b>№</b> 46  | 12 oz. gift box              | \$15.95  |
|--------------|------------------------------|----------|
| Nº 61        | 1 lb. gift box               | \$20.50  |
| <b>№</b> 96  | Two 1 lb. gift boxes         | \$39.10  |
| <b>№</b> 606 | Six 1 lb. gift boxes         | \$104.50 |
| Nº 612       | Twelve 1 lb. gift boxes      | \$205.99 |
| Nº 624       | Twenty-four 1 lb. gift boxes | \$382.65 |