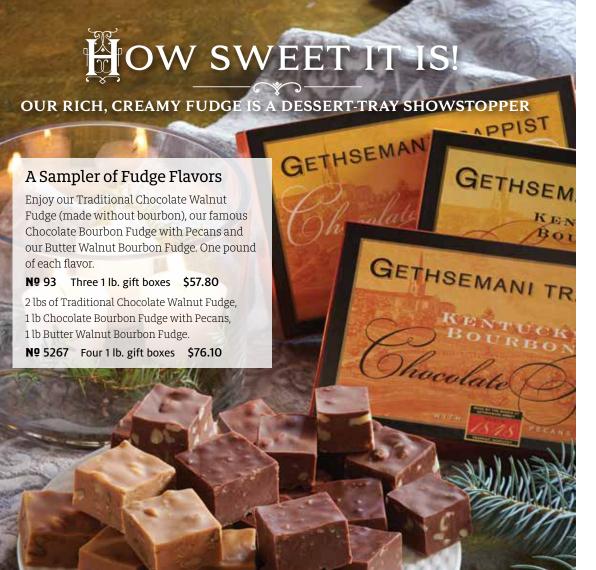

### Mint Julep Chocolate Bourbon Fudge

This fudge combines the spring-fresh taste of mint with Kentucky Bourbon and rich chocolate to create an instant classic evocative of the Old South.

| *             |                              |          |
|---------------|------------------------------|----------|
| Nº 82         | 12 oz. gift box              | \$15.95  |
| Nº 81         | 1 lb. gift box               | \$20.50  |
| <b>Nº</b> 85  | Two 1 lb. gift boxes         | \$39.10  |
| <b>Nº</b> 806 | Six 1 lb. gift boxes         | \$104.50 |
| Nº 812        | Twelve 1 lb. gift boxes      | \$205.99 |
| <b>Nº</b> 824 | Twenty-four 1 lb. gift boxes | \$382.65 |
|               |                              |          |

1 I.B. GIFT BOX

This fudge is decadently delicious!

— SHERRY P.