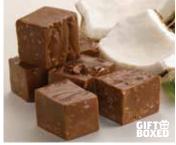

### Kentucky Bourbon Butter Walnut Fudge

Our rich, buttery white chocolate and walnut fudge is kicked up a notch by adding fine Kentucky Bourbon to the recipe.

| <b>№</b> 46  | 12 oz. gift box              | \$15.95  |
|--------------|------------------------------|----------|
| Nº 61        | 1 lb. gift box               | \$20.50  |
| <b>№</b> 96  | Two 1 lb. gift boxes         | \$39.10  |
| <b>№</b> 606 | Six 1 lb. gift boxes         | \$104.50 |
| Nº 612       | Twelve 1 lb. gift boxes      | \$205.99 |
| Nº 624       | Twenty-four 1 lb. gift boxes | \$382.65 |