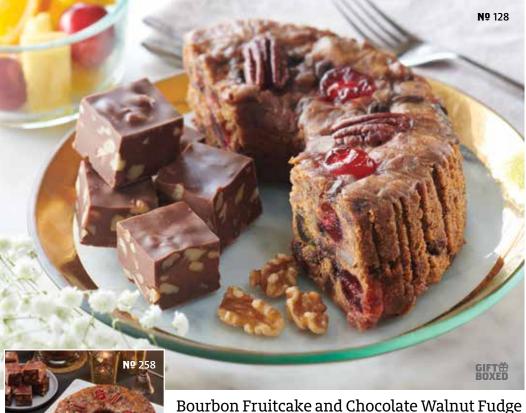

40 oz. (21/2 lb.) fruitcake plus 1 lb. butter walnut bourbon fudge **№** 256 \$59.95 (not shown)

The perfect sweet combination of buttery fruitcake and creamy chocolate. A pound of traditional chocolate walnut fudge (made without bourbon), and a 20 oz. half Kentucky Bourbon fruitcake.

Nº 128 (shown above) \$35.95

40 oz. (2½ lb.) fruitcake plus 1 lb. chocolate walnut fudge (shown at left) Nº 258 \$59.95

4 | HEAVENLY DELIGHTS HANDCRAFTED BY TRAPPIST MONKS