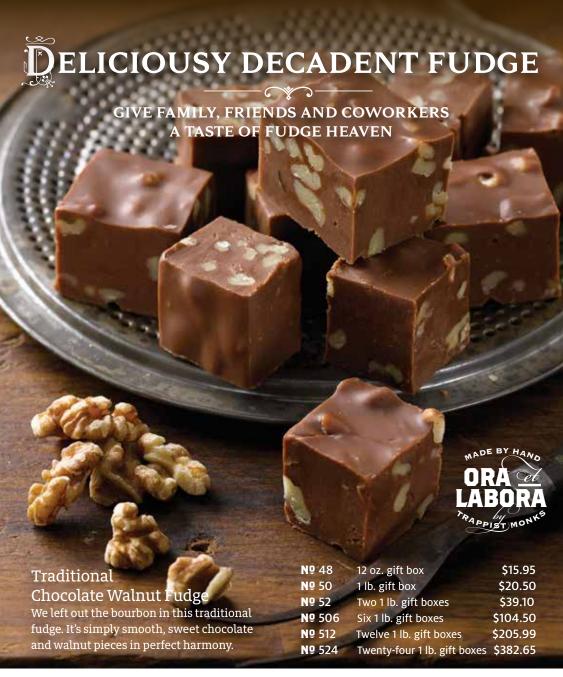

### How our delicious fudge is made every day

Made from dairy-fresh butter and only the finest baking chocolate

English walnuts or pecans and genuine Kentucky Bourbon add heavenly flavor

Hand stirring in copper kettles creates that old-fashioned creamy texture

Quickly sealed, then hand-packed in our signature gift box