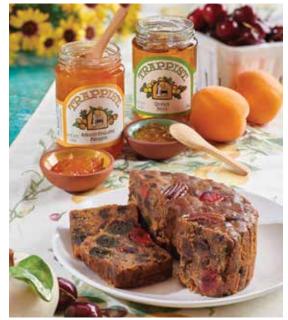

# Kentucky Bourbon Fruitcake and Trappist Preserves

The monks at St. Joseph's Abbey in Massachusetts have perfected the art of preserving fruit at its peak moment of ripeness. This gift includes a 12 oz. jar of apricot-pineapple preserve, a 12 oz. jar of quince jelly and a 20 oz. half Kentucky Bourbon fruitcake.

Nº 298 \$30.65

**NEW!** 20 oz. fruitcake, 12 oz. Red Currant jelly, 12 oz. Kadota fig preserve (not shown)

Nº 294 \$30.65