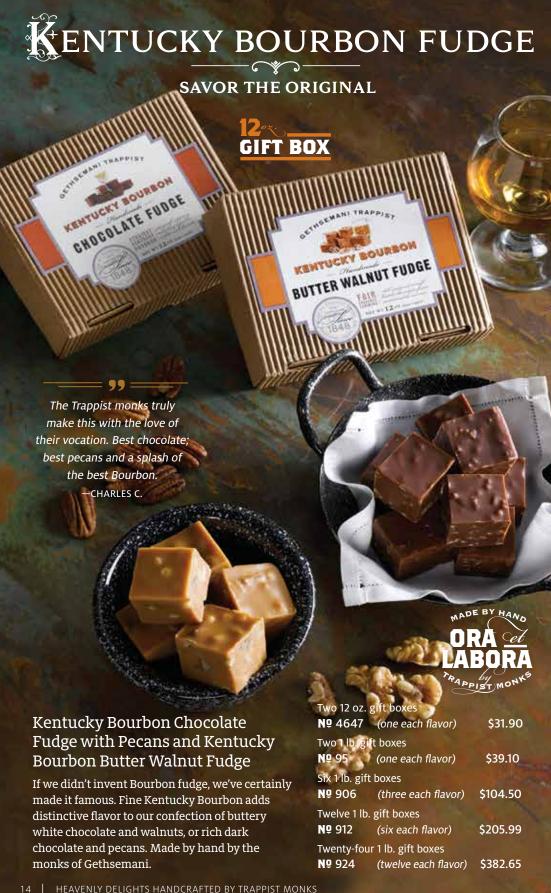

### WHY USE KENTUCKY BOURBON?

The country's finest barrel-aged bourbon is crafted mere miles from the Abbey at Gethsemani. And we think it works flavor miracles. Kentucky Bourbon features hints of spice and caramel

that infuse our fruitcake with a bright-yetbalanced sweetness. When added to our fudge, it imparts a uniquely rich finish that leaves you craving more.

### Kentucky Bourbon Butter Walnut Fudge

Our rich, buttery white chocolate and walnut fudge is kicked up a notch by adding fine Kentucky Bourbon to the recipe.

| <b>№</b> 46  | 12 oz. gift box              | \$15.95  |
|--------------|------------------------------|----------|
| Nº 61        | 1 lb. gift box               | \$20.50  |
| <b>№</b> 96  | Two 1 lb. gift boxes         | \$39.10  |
| <b>№</b> 606 | Six 1 lb. gift boxes         | \$104.50 |
| Nº 612       | Twelve 1 lb. gift boxes      | \$205.99 |
| Nº 624       | Twenty-four 1 lb. gift boxes | \$382.65 |

### Kentucky Bourbon Chocolate Fudge with Pecans

A natural combination — fine Kentucky Bourbon and sweet dark chocolate laced throughout with pecans. Made by hand in the Trappist tradition.

| Nº 47        | 12 oz. gift box              | \$15.95  |
|--------------|------------------------------|----------|
| Nº 71        | 1 lb. gift box               | \$20.50  |
| <b>Nº</b> 97 | Two 1 lb. gift boxes         | \$39.10  |
| <b>№</b> 706 | Six 1 lb. gift boxes         | \$104.50 |
| Nº 712       | Twelve 1 lb. gift boxes      | \$205.99 |
| Nº 724       | Twenty-four 1 lb. gift boxes | \$382.65 |