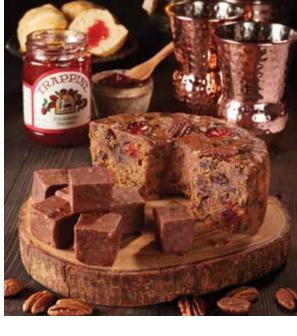

### Kentucky Bourbon Fruitcake and Butter Walnut Bourbon Fudge

Our exclusive combination of fruitcake and butter walnut fudge. Both with fine Kentucky Bourbon.

20 oz. fruitcake plus 1 lb. butter walnut bourbon fudge **№** 126 \$35.95

40 oz. (21/2 lb.) fruitcake plus 1 lb. butter walnut bourbon fudge **№** 256 \$59.95 (not shown)

The perfect sweet combination of buttery fruitcake and creamy chocolate. A pound of traditional chocolate walnut fudge (made without bourbon), and a 20 oz. half Kentucky Bourbon fruitcake.

Nº 128 (shown above) \$35.95

40 oz. (2½ lb.) fruitcake plus 1 lb. chocolate walnut fudge (shown at left) Nº 258 \$59.95

4 | HEAVENLY DELIGHTS HANDCRAFTED BY TRAPPIST MONKS