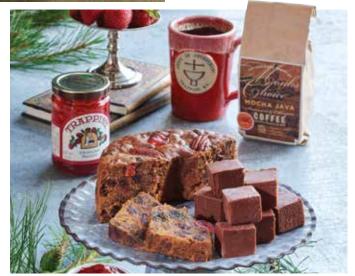

### Kentucky Bourbon Fruitcake, Monks Choice Coffee and Creamed Trappist Honey

This collection of a half Kentucky Bourbon fruitcake, Mocha Java ground coffee and naturally delicious Creamed Honey from Holy Cross Abbey in Virginia's Shenandoah Valley will be a welcome gift. Our Mocha Java is a timeless mix of bold and earthy Java coffee and lighter, fruity Mocha beans from Ethiopia. 20 oz. fruitcake, 8 oz. coffee and 10 oz. creamed honey.

Nº 295 \$38.50

HEAVENLY DELIGHTS BY TRAPPIST MONKS 1-800-549-0912 GETHSEMANIFARMS.ORG | 7