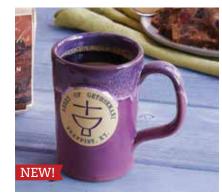

### Hand Thrown Coffee Mug

Lilac stoneware mug with sand white marble top features the monastery's chalice emblem. 12 oz. mug comes in a gift box.

Nº 311 \$20.95

Burgundy Abbey Mug with White Sand Marble top (not shown)