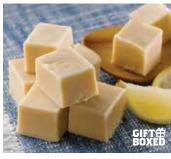

### Lemon Drop Fudge

Lemony and sweet, smooth and creamy, our lemon fudge is as light and fresh as a summer day. Made with white chocolate. 12 oz. gift box.

Nº 44 \$15.95

Nº 40 \$15.95