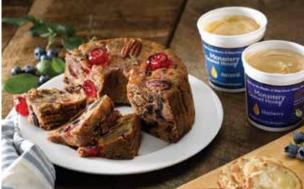

### Kentucky Bourbon Fruitcake, Monks Choice Coffee and Creamed Trappist Honey

This collection of a half Kentucky Bourbon fruitcake, Mocha Java ground coffee and naturally delicious Creamed Honey from Holy Cross Abbey in Virginia's Shenandoah Valley will be a welcome gift. Our Mocha Java is a timeless mix of bold and earthy Java coffee and lighter, fruity Mocha beans from Ethiopia. 20 oz. fruitcake, 8 oz. coffee and 10 oz. creamed honey.

Nº 295 \$38.50

HEAVENLY DELIGHTS BY TRAPPIST MONKS 1-800-549-0912 GETHSEMANIFARMS.ORG | 7