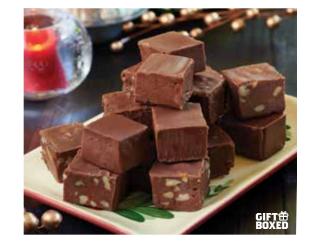

### Kentucky Bourbon Chocolate Fudge with Pecans

A natural combination — fine Kentucky Bourbon and sweet dark chocolate laced throughout with pecans. Made by hand in the Trappist tradition.

| Nº 47        | 12 oz. gift box              | \$15.95  |
|--------------|------------------------------|----------|
| Nº 71        | 1 lb. gift box               | \$20.50  |
| <b>Nº</b> 97 | Two 1 lb. gift boxes         | \$39.10  |
| <b>№</b> 706 | Six 1 lb. gift boxes         | \$104.50 |
| Nº 712       | Twelve 1 lb. gift boxes      | \$205.99 |
| Nº 724       | Twenty-four 1 lb. gift boxes | \$382.65 |