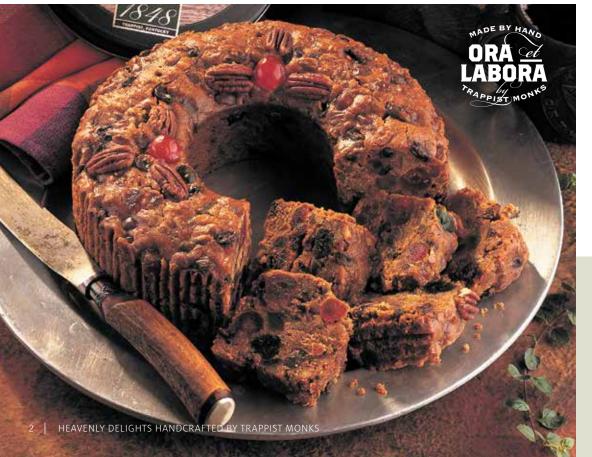

### Heavenly fruitcake, handmade daily

Fruitcakes are handmade in small batches to ensure the finest quality

Cherries, pineapple, pecans, walnuts and more are blended into the rich batter

Baked at low temperature to remain divinely moist, then aged with Kentucky Bourbon

### Whole Fruitcakes

Our moist, spicy fruitcakes have a truly delicious and distinctive flavor because they're handmade with only the finest, freshest ingredients then aged in fine Kentucky Bourbon and packaged in beautiful keepsake tins.