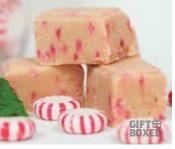

### Peppermint Fudge

Crunchy, sweet bits of old-fashioned peppermint candy add a holiday flavor to our white chocolatefudge. 12 oz. gift box.

Nº 39 \$15.95