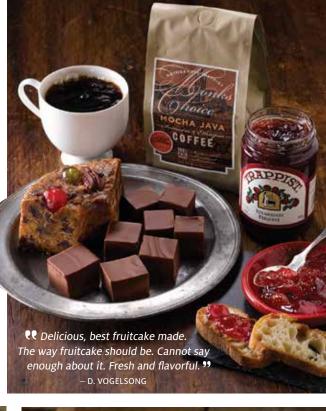

### Kentucky Bourbon Fruitcake, Monks Choice Coffee and Creamed Trappist Honey

This collection of a half Kentucky Bourbon fruitcake, Mocha Java ground coffee and naturally delicious Creamed Honey from Holy Cross Abbey in Virginia's Shenandoah Valley will be a welcome gift. Our Mocha Java is a timeless mix of bold and earthy Java coffee and lighter, fruity Mocha beans from Ethiopia. 20 oz. fruitcake, 8 oz. coffee and 10 oz. creamed honey.