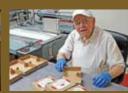

### How our delicious fudge is made every day

Made from dairy-fresh butter and only the finest baking chocolate

English walnuts or pecans and genuine Kentucky Bourbon add heavenly flavor

Hand stirring in copper kettles creates that old-fashioned creamy texture

Quickly sealed, then hand-packed in our signature gift box