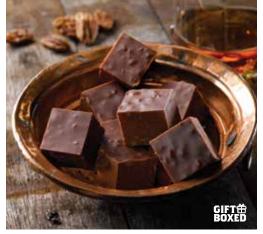

### Kentucky Bourbon Chocolate Fudge with Pecans

A natural combination — fine Kentucky Bourbon and sweet dark chocolate laced throughout with pecans. Made by hand in the Trappist tradition.

| Nº 47        | 12 oz. gift box              | \$15.95  |
|--------------|------------------------------|----------|
| Nº 71        | 1 lb. gift box               | \$20.50  |
| <b>Nº</b> 97 | Two 1 lb. gift boxes         | \$39.10  |
| <b>№</b> 706 | Six 1 lb. gift boxes         | \$104.50 |
| Nº 712       | Twelve 1 lb. gift boxes      | \$205.99 |
| Nº 724       | Twenty-four 1 lb. gift boxes | \$382.65 |